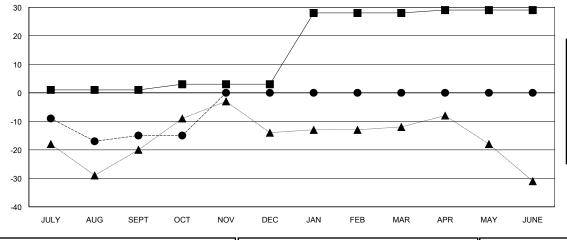

## GOALS AND ACTUAL NEW CLUBS CUMULATIVE

## GOALS AND ACTUAL MEMBERS CUMULATIVE

| - ■ - MEMBER GROWTH NET GOAL      |  |
|-----------------------------------|--|
| - ● - MEMBER GROWTH ACTUAL        |  |
| - ▲ - LAST YEAR MEMBERSHIP ACTUAL |  |
|                                   |  |
|                                   |  |