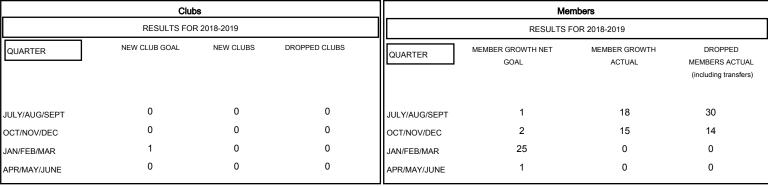

## MONTHLY MEMBERSHIP PROGRESS REPORT

District 26 M3

Results as of: 10/31/2018

**GMT CA** 

| DROPPED CLUBS: 0 |    |
|------------------|----|
|                  |    |
| DROPPED MEMBERS  |    |
| DECEASED         | 10 |
| CLUB CANCELLED   | 0  |
| OTHER            | 34 |
| TOTAL            | 44 |